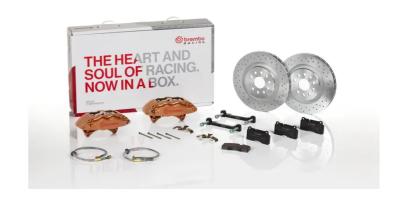

## UPGRADE GT KIT 2E4.4001A\_

## The 2E4.4001A\_ GT kit is synonymous with superior performance

Complete braking systems, comprising components derived from the world of motorsports and offering unrivalled levels of technology on the market. They feature aluminium radial-mounted fixed calipers, with opposing pistons. Depending on the type of system and the required performance level, the calipers can either be in two-parts, monoblock or even monoblock machined from solid billet metal. The uprated brake discs can be integral (one-piece) or composite, drilled or slotted.

- Brembo quality
- ✓ Safety
- Performance
- ✓ Comfort
- Sports driving
- ✓ Sporty look

2E4.4001A2

2E4.4001A3