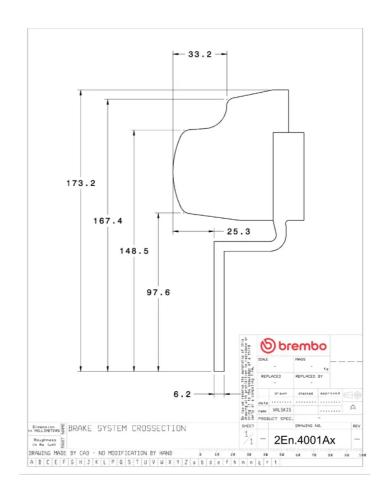

## **Technical specifications**

Axle Diameter Thickness (TH)

**Rear** 294 mm 19 mm

Caliper pistons Disc type Caliper type

2 1 piece 2 pieces