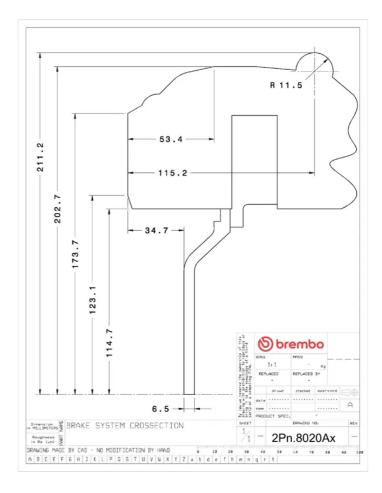

## () brembo

## UPGRADE GT KIT 2P1.8020A\_

The 2P1.8020A\_ GT kit is synonymous with superior performance

Complete braking systems, comprising components derived from the world of motorsports and offering unrivalled levels of technology on the market. They feature aluminium radial-mounted fixed calipers, with opposing pistons. Depending on the type of system and the required performance level, the calipers can either be in two-parts, monoblock or even monoblock machined from solid billet metal. The uprated brake discs can be integral (one-piece) or composite, drilled or slotted.

- Brembo quality
- Safety
- Performance
- Comfort
- Sports driving
- Sporty look

Available in 4 colours

2P1.8020A1

2P1.8020A2

2P1.8020A3 **\_\_\_\_** 2P1.8020A5





## **Technical specifications**





**COMPATIBLE VEHICLES**