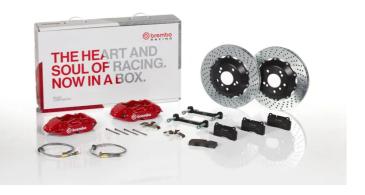

## UPGRADE GT KIT 2P1.8020A\_

The 2P1.8020A\_ GT kit is synonymous with superior performance

Complete braking systems, comprising components derived from the world of motorsports and offering unrivalled levels of technology on the market. They feature aluminium radial-mounted fixed calipers, with opposing pistons. Depending on the type of system and the required performance level, the calipers can either be in two-parts, monoblock or even monoblock machined from solid billet metal. The uprated brake discs can be integral (one-piece) or composite, drilled or slotted.

- Brembo quality
- Safety
- Performance
- Comfort
- Sports driving
- Sporty look

Available in 4 colours

2P1.8020A1

2P1.8020A2

2P1.8020A3 **\_\_\_\_** 2P1.8020A5