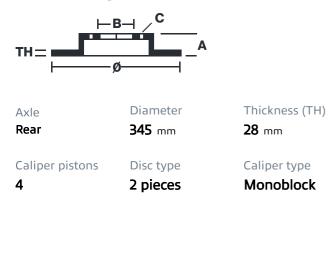

## () brembo

## UPGRADE GT KIT 2P1.8020A\_

The 2P1.8020A\_ GT kit is synonymous with superior performance

Complete braking systems, comprising components derived from the world of motorsports and offering unrivalled levels of technology on the market. They feature aluminium radial-mounted fixed calipers, with opposing pistons. Depending on the type of system and the required performance level, the calipers can either be in two-parts, monoblock or even monoblock machined from solid billet metal. The uprated brake discs can be integral (one-piece) or composite, drilled or slotted.

- Brembo quality
- Safety
- Performance
- Comfort
- Sports driving
- Sporty look

Available in 4 colours

2P1.8020A1

2P1.8020A2

2P1.8020A3 **\_\_\_\_** 2P1.8020A5





## **Technical specifications**





**COMPATIBLE VEHICLES**