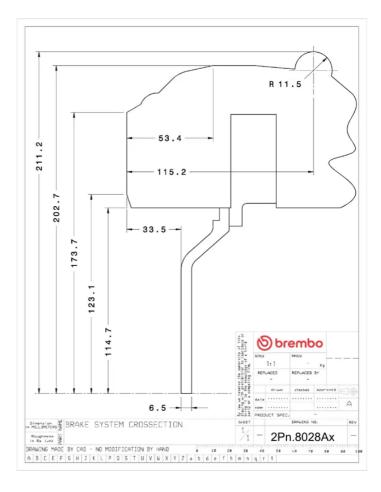

## () brembo

## UPGRADE GT KIT 2P1.8028A\_

The 2P1.8028A\_ GT kit is synonymous with superior performance

Complete braking systems, comprising components derived from the world of motorsports and offering unrivalled levels of technology on the market. They feature aluminium radial-mounted fixed calipers, with opposing pistons. Depending on the type of system and the required performance level, the calipers can either be in two-parts, monoblock or even monoblock machined from solid billet metal. The uprated brake discs can be integral (one-piece) or composite, drilled or slotted.

- Brembo quality
- Safety
- Performance
- Comfort
- Sports driving
- Sporty look

Available in 4 colours

2P1.8028A1

2P1.8028A2

2P1.8028A3 - 2P1.8028A5





## **Technical specifications**





**COMPATIBLE VEHICLES**