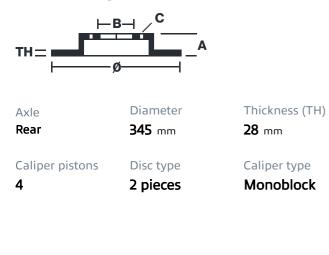

## () brembo

## UPGRADE GT KIT 2P1.8028A\_

The 2P1.8028A\_ GT kit is synonymous with superior performance

Complete braking systems, comprising components derived from the world of motorsports and offering unrivalled levels of technology on the market. They feature aluminium radial-mounted fixed calipers, with opposing pistons. Depending on the type of system and the required performance level, the calipers can either be in two-parts, monoblock or even monoblock machined from solid billet metal. The uprated brake discs can be integral (one-piece) or composite, drilled or slotted.

- Brembo quality
- Safety
- Performance
- Comfort
- Sports driving
- Sporty look

Available in 4 colours

2P1.8028A1

2P1.8028A2

2P1.8028A3 - 2P1.8028A5





## **Technical specifications**





**COMPATIBLE VEHICLES**