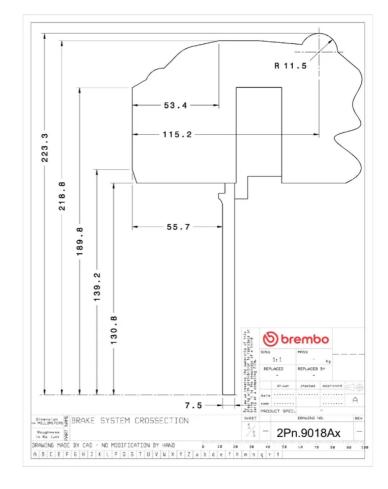

## **Technical specifications**

Axle Diameter Thickness (TH)

**Rear** 380 mm 28 mm

Caliper pistons Disc type Caliper type

4 2 pieces Monoblock

**COMPATIBLE VEHICLES**