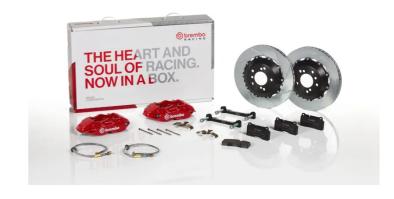

## The 2P2.8030A\_ GT kit is synonymous with superior performance

Complete braking systems, comprising components derived from the world of motorsports and offering unrivalled levels of technology on the market. They feature aluminium radial-mounted fixed calipers, with opposing pistons. Depending on the type of system and the required performance level, the calipers can either be in two-parts, monoblock or even monoblock machined from solid billet metal. The uprated brake discs can be integral (one-piece) or composite, drilled or slotted.

- Brembo quality
- ✓ Safety
- Performance
- ✓ Comfort
- Sports driving
- ✓ Sporty look