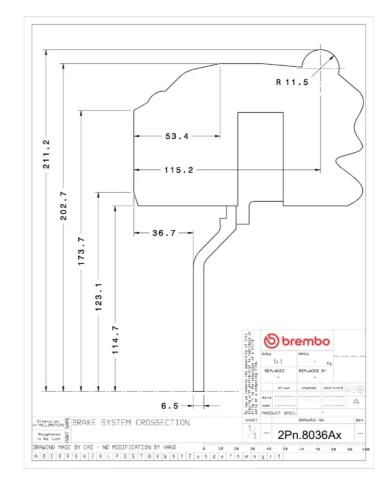

## **Technical specifications**

Axle Diameter Thickness (TH)

**Rear** 345 mm 28 mm

Caliper pistons Disc type Caliper type

4 2 pieces Monoblock

**COMPATIBLE VEHICLES**