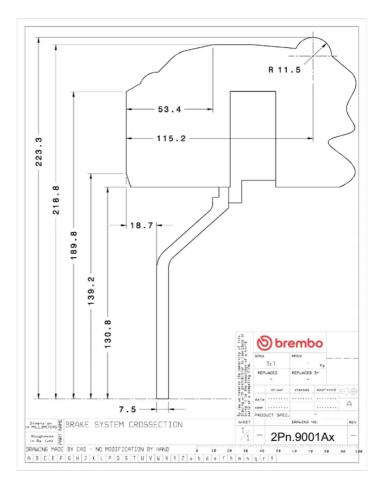

## () brembo

## UPGRADE GT KIT 2P2.9001A\_

The 2P2.9001A\_ GT kit is synonymous with superior performance

Complete braking systems, comprising components derived from the world of motorsports and offering unrivalled levels of technology on the market. They feature aluminium radial-mounted fixed calipers, with opposing pistons. Depending on the type of system and the required performance level, the calipers can either be in two-parts, monoblock or even monoblock machined from solid billet metal. The uprated brake discs can be integral (one-piece) or composite, drilled or slotted.

- Brembo quality
- Safety
- Performance
- Comfort
- Sports driving
- Sporty look

Available in 4 colours

2P2.9001A1

2P2.9001A2

2P2.9001A3 - 2P2.9001A5





## **Technical specifications**





**COMPATIBLE VEHICLES**