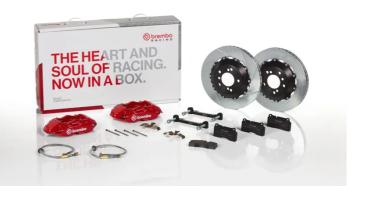

## UPGRADE GT KIT 2P2.9001A\_

The 2P2.9001A\_ GT kit is synonymous with superior performance

Complete braking systems, comprising components derived from the world of motorsports and offering unrivalled levels of technology on the market. They feature aluminium radial-mounted fixed calipers, with opposing pistons. Depending on the type of system and the required performance level, the calipers can either be in two-parts, monoblock or even monoblock machined from solid billet metal. The uprated brake discs can be integral (one-piece) or composite, drilled or slotted.

- Brembo quality
- Safety
- Performance
- Comfort
- Sports driving
- Sporty look

Available in 4 colours

2P2.9001A1

2P2.9001A2

2P2.9001A3 - 2P2.9001A5