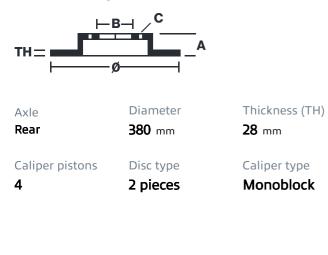

## () brembo

## UPGRADE GT KIT 2P2.9001A\_

The 2P2.9001A\_ GT kit is synonymous with superior performance

Complete braking systems, comprising components derived from the world of motorsports and offering unrivalled levels of technology on the market. They feature aluminium radial-mounted fixed calipers, with opposing pistons. Depending on the type of system and the required performance level, the calipers can either be in two-parts, monoblock or even monoblock machined from solid billet metal. The uprated brake discs can be integral (one-piece) or composite, drilled or slotted.

- Brembo quality
- Safety
- Performance
- Comfort
- Sports driving
- Sporty look

Available in 4 colours

2P2.9001A1

2P2.9001A2

2P2.9001A3 - 2P2.9001A5





## **Technical specifications**





**COMPATIBLE VEHICLES**