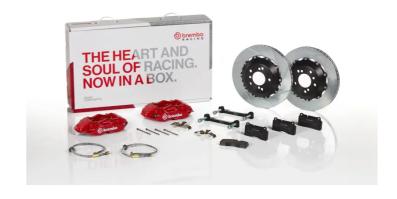

## UPGRADE GT KIT 2P2.9011A\_

## The 2P2.9011A\_ GT kit is synonymous with superior performance

Complete braking systems, comprising components derived from the world of motorsports and offering unrivalled levels of technology on the market. They feature aluminium radial-mounted fixed calipers, with opposing pistons. Depending on the type of system and the required performance level, the calipers can either be in two-parts, monoblock or even monoblock machined from solid billet metal. The uprated brake discs can be integral (one-piece) or composite, drilled or slotted.

- ✓ Brembo quality
- ✓ Safety
- Performance
- ✓ Comfort
- Sports driving
- ✓ Sporty look