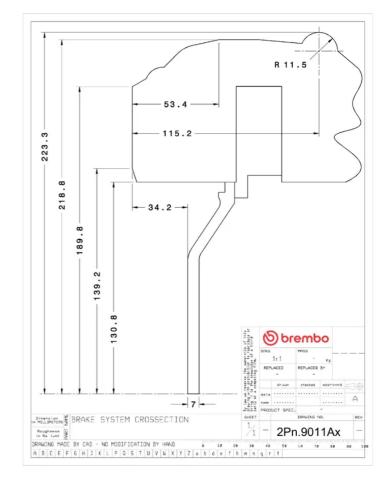

## **Technical specifications**

Axle Diameter Thickness (TH)

**Rear** 380 mm 28 mm

Caliper pistons Disc type Caliper type

4 2 pieces Monoblock

**COMPATIBLE VEHICLES**