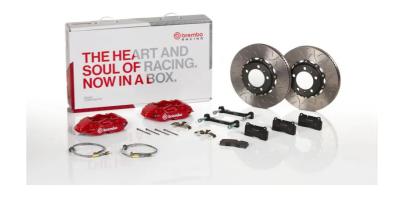

## UPGRADE GT KIT 2P3.8029A\_

## The 2P3.8029A\_ GT kit is synonymous with superior performance

Complete braking systems, comprising components derived from the world of motorsports and offering unrivalled levels of technology on the market. They feature aluminium radial-mounted fixed calipers, with opposing pistons. Depending on the type of system and the required performance level, the calipers can either be in two-parts, monoblock or even monoblock machined from solid billet metal. The uprated brake discs can be integral (one-piece) or composite, drilled or slotted.