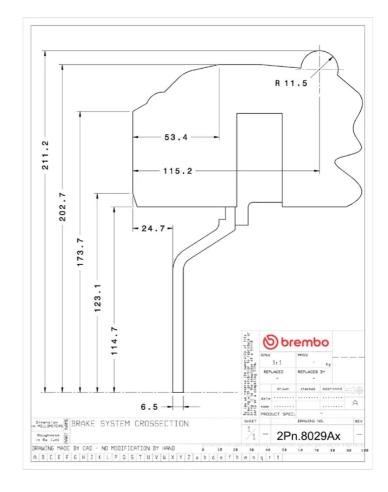

## **Technical specifications**

Axle Diameter Thickness (TH)

**Rear** 345 mm 28 mm

Caliper pistons Disc type Caliper type

4 2 pieces Monoblock

**COMPATIBLE VEHICLES**