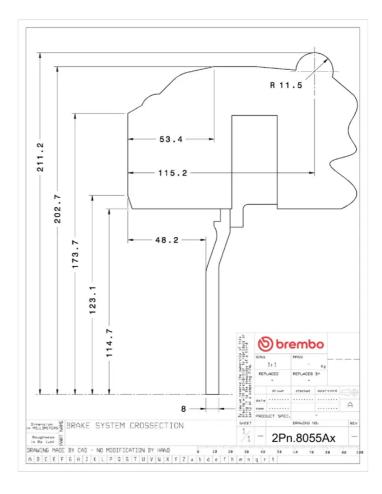

## () brembo

## UPGRADE GT KIT 2P3.8055A\_

The 2P3.8055A\_ GT kit is synonymous with superior performance

Complete braking systems, comprising components derived from the world of motorsports and offering unrivalled levels of technology on the market. They feature aluminium radial-mounted fixed calipers, with opposing pistons. Depending on the type of system and the required performance level, the calipers can either be in two-parts, monoblock or even monoblock machined from solid billet metal. The uprated brake discs can be integral (one-piece) or composite, drilled or slotted.

- Brembo quality
- Safety
- Performance
- Comfort
- Sports driving
- Sporty look

Available in 4 colours

2P3.8055A1

2P3.8055A2

2P3.8055A3

2P3.8055A5





## **Technical specifications**