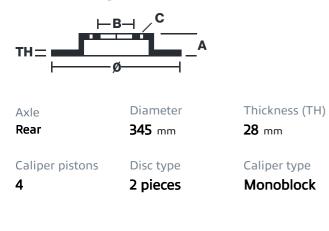

## () brembo

## UPGRADE GT KIT 2P3.8055A\_

The 2P3.8055A\_ GT kit is synonymous with superior performance

Complete braking systems, comprising components derived from the world of motorsports and offering unrivalled levels of technology on the market. They feature aluminium radial-mounted fixed calipers, with opposing pistons. Depending on the type of system and the required performance level, the calipers can either be in two-parts, monoblock or even monoblock machined from solid billet metal. The uprated brake discs can be integral (one-piece) or composite, drilled or slotted.

- Brembo quality
- Safety
- Performance
- Comfort
- Sports driving
- Sporty look

Available in 4 colours

2P3.8055A1

2P3.8055A2

2P3.8055A3

2P3.8055A5





## **Technical specifications**