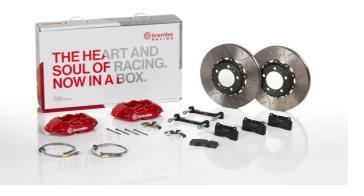

## UPGRADE GT KIT 2P3.8055A\_

The 2P3.8055A\_ GT kit is synonymous with superior performance

Complete braking systems, comprising components derived from the world of motorsports and offering unrivalled levels of technology on the market. They feature aluminium radial-mounted fixed calipers, with opposing pistons. Depending on the type of system and the required performance level, the calipers can either be in two-parts, monoblock or even monoblock machined from solid billet metal. The uprated brake discs can be integral (one-piece) or composite, drilled or slotted.

- Brembo quality
- Safety
- Performance
- Comfort
- Sports driving
- Sporty look

Available in 4 colours

2P3.8055A1

2P3.8055A2

2P3.8055A3

2P3.8055A5