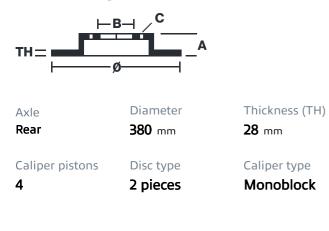

## () brembo

## UPGRADE GT KIT 2P3.9012A\_

The 2P3.9012A\_ GT kit is synonymous with superior performance

Complete braking systems, comprising components derived from the world of motorsports and offering unrivalled levels of technology on the market. They feature aluminium radial-mounted fixed calipers, with opposing pistons. Depending on the type of system and the required performance level, the calipers can either be in two-parts, monoblock or even monoblock machined from solid billet metal. The uprated brake discs can be integral (one-piece) or composite, drilled or slotted.

- Brembo quality
- Safety
- Performance
- Comfort
- Sports driving
- Sporty look

Available in 4 colours

2P3.9012A1

2P3.9012A2

2P3.9012A3 - 2P3.9012A5





## **Technical specifications**