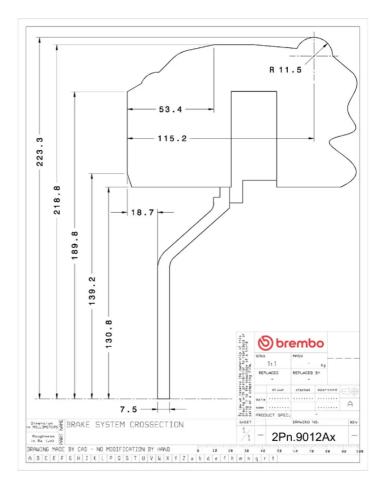

## () brembo

## UPGRADE GT KIT 2P3.9012A\_

The 2P3.9012A\_ GT kit is synonymous with superior performance

Complete braking systems, comprising components derived from the world of motorsports and offering unrivalled levels of technology on the market. They feature aluminium radial-mounted fixed calipers, with opposing pistons. Depending on the type of system and the required performance level, the calipers can either be in two-parts, monoblock or even monoblock machined from solid billet metal. The uprated brake discs can be integral (one-piece) or composite, drilled or slotted.

- Brembo quality
- Safety
- Performance
- Comfort
- Sports driving
- Sporty look

Available in 4 colours

2P3.9012A1

2P3.9012A2

2P3.9012A3 - 2P3.9012A5





## **Technical specifications**