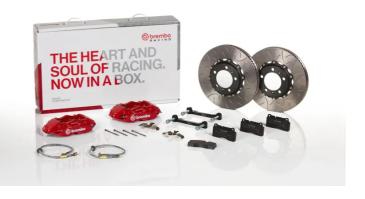

## UPGRADE GT KIT 2P3.9012A\_

The 2P3.9012A\_ GT kit is synonymous with superior performance

Complete braking systems, comprising components derived from the world of motorsports and offering unrivalled levels of technology on the market. They feature aluminium radial-mounted fixed calipers, with opposing pistons. Depending on the type of system and the required performance level, the calipers can either be in two-parts, monoblock or even monoblock machined from solid billet metal. The uprated brake discs can be integral (one-piece) or composite, drilled or slotted.

- Brembo quality
- Safety
- Performance
- Comfort
- Sports driving
- Sporty look

Available in 4 colours

2P3.9012A1

2P3.9012A2

2P3.9012A3 - 2P3.9012A5