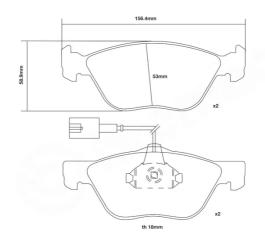

## **Technical specifications**

Width Thickness 156 mm 18 mm

WVA number Axle 21636,21637 Front

EAN code 8020584602188

**COMPATIBLE VEHICLES**