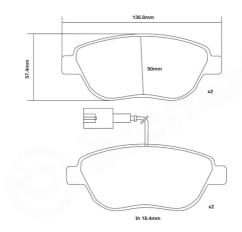

## **Technical specifications**

Width Thickness

**137** mm **18** mm

WVA number Axle 23708,23709 Front

EAN code 8020584602294

**COMPATIBLE VEHICLES**