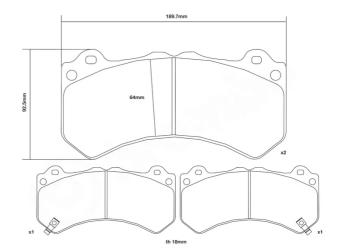

## **Technical specifications**

Width Thickness

**190** mm **18** mm

WVA number Axle 8491 Front

EAN code

8020584602553

**COMPATIBLE VEHICLES**