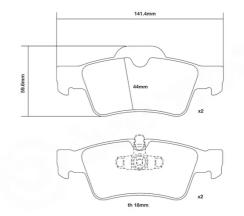

## **Technical specifications**

Width Thickness Height

140 mm 18 mm 52 mm

Wear indicator

Prepared for wear indicator

WVA number

Axle

23923,26924