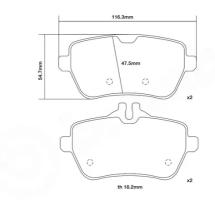

## **Technical specifications**

Width Thickness Height

116 mm 19 mm 55 mm

Wear indicator

Prepared for wear indicator

WVA number

25071,25072

Rear