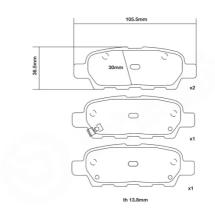

## **Technical specifications**

Width Thickness 106 mm 14 mm

WVA number Axle 23871,23872,24088 Rear

EAN code 8020584604151

**COMPATIBLE VEHICLES**