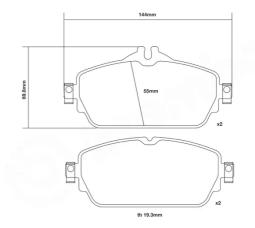

## **Technical specifications**

Width Thickness Height

144 mm 19 mm 60 mm

Wear indicator
Prepared for wear indicator

WVA number
Axle
22031,22032
Front

EAN code **8020584603918** 

**COMPATIBLE VEHICLES**