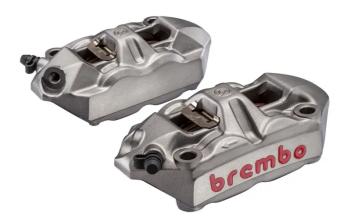

## M-4 220988530

The 220988530 caliper is synonymous with reliability

Made from a single piece of cast aluminium, this monobloc caliper has a solid, ultra-lightweight body with excellent rigidity and precise operating properties. Special care was paid to the hydraulics and the shape of the caliper body already in the design.