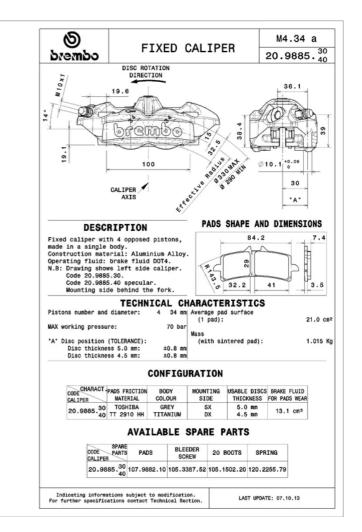

## M-4 220988530

The 220988530 caliper is synonymous with reliability

Made from a single piece of cast aluminium, this monobloc caliper has a solid, ultra-lightweight body with excellent rigidity and precise operating properties. Special care was paid to the hydraulics and the shape of the caliper body already in the design.

## **Technical specifications**

| Piston size <b>34</b> mm | Number of pistons <b>4</b>   | Surface width 32-34 mm            |
|--------------------------|------------------------------|-----------------------------------|
| Offset<br><b>30</b> mm   | Pads included<br><b>Yes</b>  | Caliper material<br>Aluminium     |
| Protection<br>Titanium   | Piston material<br>Aluminium | Weight without pads <b>795</b> gr |