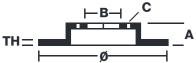

## **Technical specifications**

320 mm 5,5 mm

Centering (B) Brake disc type

5

Thickness (TH)

Hole diameter **150** mm 10,5 mm Surface width Off set (A)

34

Holes fixing (C)

**Floating** 

Number of holes

**2,2** mm

166 mm

Units per box

Diameter Ø

2

**COMPATIBLE VEHICLES**