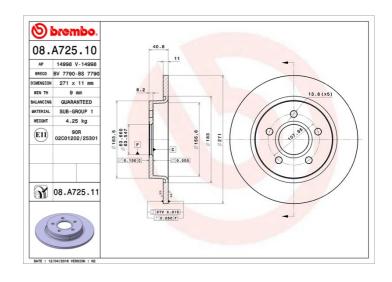

## **Technical specifications**

| EAN code                        | Axle                       |
|---------------------------------|----------------------------|
| 8020584216958                   | <b>Rear</b>                |
| Thickness (TH)                  | Height (A)                 |
| <b>11</b> mm                    | <b>41</b> mm               |
| Brake disc type<br><b>Solid</b> | Centering (B) <b>64</b> mm |

| Diameter Ø          |
|---------------------|
| <b>271</b> mm       |
|                     |
| Number of holes (C) |
| 5                   |

Min. thickness

**9** mm

Tightening torque

**130** Nm

COMPATIBLE VEHICLES