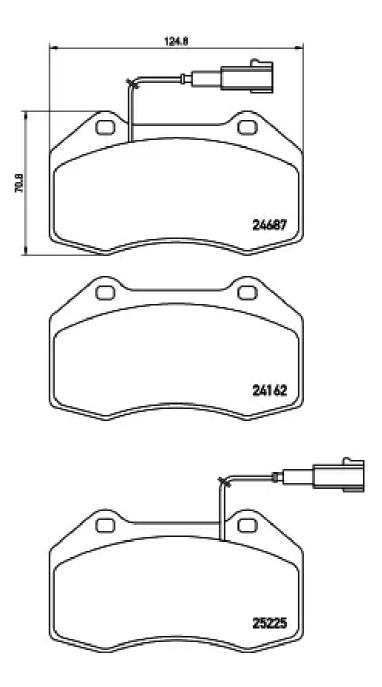

## **Technical specifications**

Thickness EAN code Axle 8020584080184 Front **15** mm

Width Height Braking system

**125** mm Brembo **71** mm

Accessories WVA number Wear indicator

With anti-squeal 24162,24687,25225 Electric