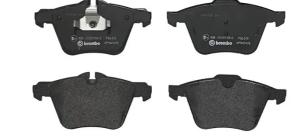

## **BRAKE PAD P 36 019**

## The P 36 019 brake pad is synonymous with reliability

The Brembo brake pad guarantees ultimate safety when braking thanks to the use of more than 100 different compounds, designed according to the type of vehicle and use. Stopping distances reduced to a minimum, maximum driving comfort and silent operation are the most important features of Brembo materials. Brembo brake pads are supplied together with an extensive range of accessories and assembly kits for professional-standard installation.

## **Technical specifications**

EAN code Thickness **8020584060858 19** mm

Width Height Braking system

**155** mm **74** mm **Teves** 

Wear indicator

Prepared for wear indicator

24079,24080

WVA number