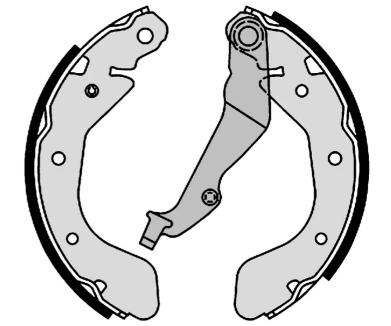

## SHOE S 10 514

The S 10 514 brake shoe is synonymous with reliability

Brembo brake shoes of original equipment quality guarantee the safe and reliable performance of your drum braking system. All Brembo brake shoes are accompanied by a ECE-R90 homologation certificate.

## **Technical specifications**

| EAN code      | Deer |
|---------------|------|
| 8432509651766 | Rear |

Width TRW **36** mm

Braking system

Parking brake lever With handbrake lever

Diameter

200 mm

**COMPATIBLE VEHICLES** 