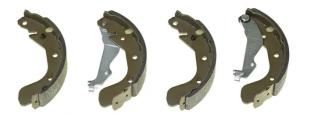

## SHOE S 10 514

The S 10 514 brake shoe is synonymous with reliability

Brembo brake shoes of original equipment quality guarantee the safe and reliable performance of your drum braking system. All Brembo brake shoes are accompanied by a ECE-R90 homologation certificate.

## **Technical specifications**

| EAN code      | Deer |
|---------------|------|
| 8432509651766 | Rear |

Width TRW **36** mm

Braking system

Parking brake lever With handbrake lever

Diameter

200 mm

**COMPATIBLE VEHICLES** 