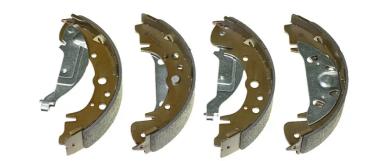

## SHOE S 11 504

## The S 11 504 brake shoe is synonymous with reliability

Brembo brake shoes of original equipment quality guarantee the safe and reliable performance of your drum braking system. All Brembo brake shoes are accompanied by a ECE-R90 homologation certificate.

- ✓ OE-equivalent
- Brembo quality
- ECE-R90 certificate
- Safety
- ✓ Durability