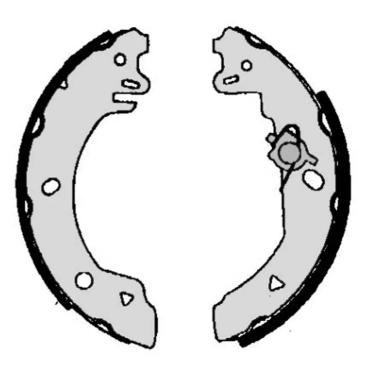

## SHOE S 24 517

## The S 24 517 brake shoe is synonymous with reliability

Brembo brake shoes of original equipment quality guarantee the safe and reliable performance of your drum braking system. All Brembo brake shoes are accompanied by a ECE-R90 homologation certificate.

## **Technical specifications**

| EAN code<br><b>8432509640968</b> | Rear                     | 203 mm                                  |
|----------------------------------|--------------------------|-----------------------------------------|
| Width 38 mm                      | Braking system<br>Bendix | Parking brake lever<br>With accessories |