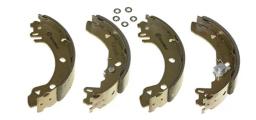

## SHOE S 24 517

## The S 24 517 brake shoe is synonymous with reliability

Brembo brake shoes of original equipment quality guarantee the safe and reliable performance of your drum braking system. All Brembo brake shoes are accompanied by a ECE-R90 homologation certificate.

- ✓ OE-equivalent
- ✓ Brembo quality
- ✓ ECE-R90 certificate
- ✓ Safety
- ✓ Durability
- With accessories