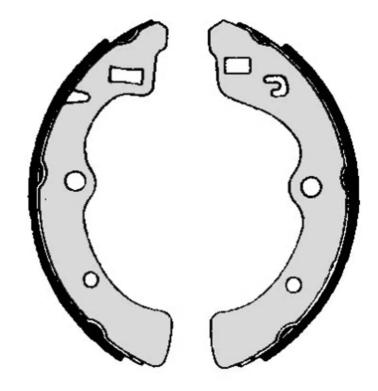

## SHOE S 28 503

The S 28 503 brake shoe is synonymous with reliability

Brembo brake shoes of original equipment quality guarantee the safe and reliable performance of your drum braking system. All Brembo brake shoes are accompanied by a ECE-R90 homologation certificate.

## **Technical specifications**

EAN code Rear 8432509641248

Diameter 200 mm

Width

**25** mm

**COMPATIBLE VEHICLES** 