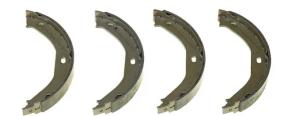

## **SHOE S 37 505**

## The S 37 505 brake shoe is synonymous with reliability

Brembo brake shoes of original equipment quality guarantee the safe and reliable performance of your drum braking system. All Brembo brake shoes are accompanied by a ECE-R90 homologation certificate.

## **Technical specifications**

EAN code

8432509651933 Rear

Diameter

**195** mm

Width

**30** mm

Туре