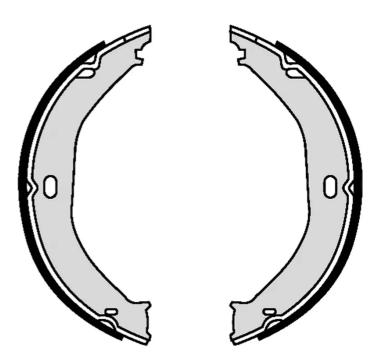

## **SHOE S 37 505**

## The S 37 505 brake shoe is synonymous with reliability

Brembo brake shoes of original equipment quality guarantee the safe and reliable performance of your drum braking system. All Brembo brake shoes are accompanied by a ECE-R90 homologation certificate.

## **Technical specifications**

EAN code

8432509651933 Rear

Diameter

**195** mm

Width

**30** mm

Туре