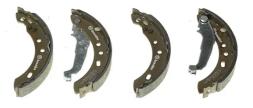

## SHOE S 56 507

The S 56 507 brake shoe is synonymous with reliability

Brembo brake shoes of original equipment quality guarantee the safe and reliable performance of your drum braking system. All Brembo brake shoes are accompanied by a ECE-R90 homologation certificate.

- ✓ OE-equivalent
- Brembo quality
- ECE-R90 certificate
- Safety 1
- Durability