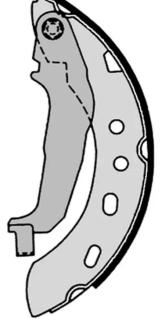

## SHOE S 56 507

The S 56 507 brake shoe is synonymous with reliability

Brembo brake shoes of original equipment quality guarantee the safe and reliable performance of your drum braking system. All Brembo brake shoes are accompanied by a ECE-R90 homologation certificate.

## **Technical specifications**

| EAN code      | Rear |
|---------------|------|
| 8432509642658 | Real |

Width TRW 27 mm

Braking system

Parking brake lever With handbrake lever

Diameter

180 mm

**COMPATIBLE VEHICLES** 