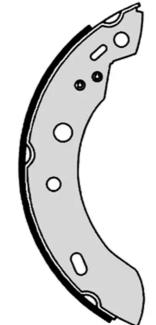

## SHOE S 56 507

The S 56 507 brake shoe is synonymous with reliability

Brembo brake shoes of original equipment quality guarantee the safe and reliable performance of your drum braking system. All Brembo brake shoes are accompanied by a ECE-R90 homologation certificate.

## **Technical specifications**

| EAN code      | Rear |
|---------------|------|
| 8432509642658 | Real |

Width TRW 27 mm

Braking system

Parking brake lever With handbrake lever

Diameter

180 mm

**COMPATIBLE VEHICLES** 