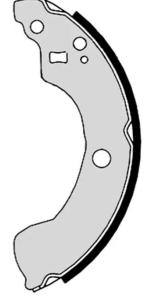

# SHOE S 56 534

The S 56 534 brake shoe is synonymous with reliability

Brembo brake shoes of original equipment quality guarantee the safe and reliable performance of your drum braking system. All Brembo brake shoes are accompanied by a ECE-R90 homologation certificate.

### **Technical specifications**

| EAN code<br><b>8432509642573</b> | Rear                                    | Diameter<br>203 mm |
|----------------------------------|-----------------------------------------|--------------------|
| Width<br><b>37</b> mm            | Parking brake lever<br>With accessories |                    |