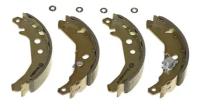

# SHOE S 56 534

The S 56 534 brake shoe is synonymous with reliability

Brembo brake shoes of original equipment quality guarantee the safe and reliable performance of your drum braking system. All Brembo brake shoes are accompanied by a ECE-R90 homologation certificate.

- ✓ OE-equivalent
- Brembo quality
- ECE-R90 certificate
- < Safety
- Durability  $\checkmark$
- With accessories