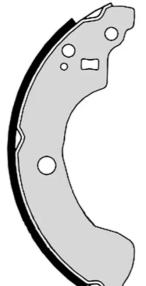

# SHOE S 56 534

The S 56 534 brake shoe is synonymous with reliability

Brembo brake shoes of original equipment quality guarantee the safe and reliable performance of your drum braking system. All Brembo brake shoes are accompanied by a ECE-R90 homologation certificate.

### **Technical specifications**

| EAN code<br><b>8432509642573</b> | Rear                                    | Diameter<br>203 mm |
|----------------------------------|-----------------------------------------|--------------------|
| Width<br><b>37</b> mm            | Parking brake lever<br>With accessories |                    |