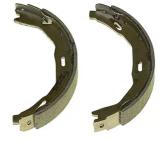

## SHOE S 56 535

The S 56 535 brake shoe is synonymous with reliability

Brembo brake shoes of original equipment quality guarantee the safe and reliable performance of your drum braking system. All Brembo brake shoes are accompanied by a ECE-R90 homologation certificate.

- OE-equivalent
- Brembo quality
- ECE-R90 certificate
- Safety
- Durability

## **Technical specifications**

EAN code Rear 8432509642580

Diameter 203 mm

Width 47 mm

Туре

Parking brake

**COMPATIBLE VEHICLES** 