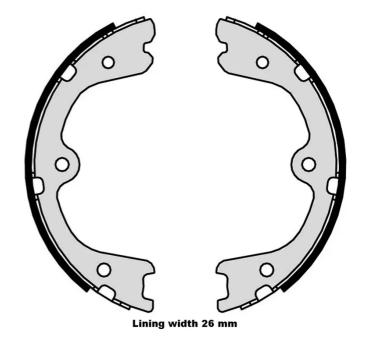

## SHOE S 56 546

## The S 56 546 brake shoe is synonymous with reliability

Brembo brake shoes of original equipment quality guarantee the safe and reliable performance of your drum braking system. All Brembo brake shoes are accompanied by a ECE-R90 homologation certificate.

## **Technical specifications**

EAN code

8432509651698 Rear

Diameter

**190** mm

Width

**33** mm

Туре

Parking brake

**COMPATIBLE VEHICLES** 