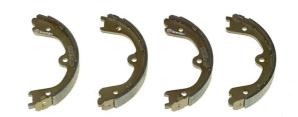

## SHOE S 56 546

## The S 56 546 brake shoe is synonymous with reliability

Brembo brake shoes of original equipment quality guarantee the safe and reliable performance of your drum braking system. All Brembo brake shoes are accompanied by a ECE-R90 homologation certificate.

## **Technical specifications**

EAN code

8432509651698 Rear

Diameter

**190** mm

Width

**33** mm

Туре

Parking brake

**COMPATIBLE VEHICLES** 