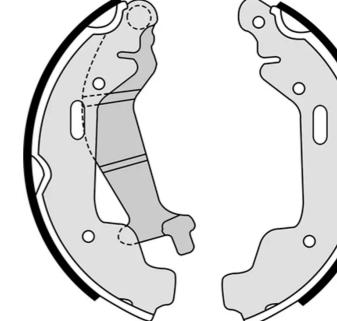

## SHOE S 59 516

The S 59 516 brake shoe is synonymous with reliability

Brembo brake shoes of original equipment quality guarantee the safe and reliable performance of your drum braking system. All Brembo brake shoes are accompanied by a ECE-R90 homologation certificate.

## **Technical specifications**

Rear

| EAN           | code |  |
|---------------|------|--|
| 8432509642993 |      |  |

Diameter 180 mm

WidthBrakin26 mmGeneral

Braking system General Motors Parking brake lever With handbrake lever