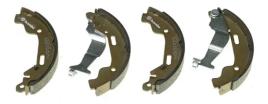

## SHOE S 59 516

The S 59 516 brake shoe is synonymous with reliability

Brembo brake shoes of original equipment quality guarantee the safe and reliable performance of your drum braking system. All Brembo brake shoes are accompanied by a ECE-R90 homologation certificate.

## **Technical specifications**

Rear

| EAN           | code |  |
|---------------|------|--|
| 8432509642993 |      |  |

Diameter 180 mm

WidthBrakin26 mmGeneral

Braking system General Motors Parking brake lever With handbrake lever