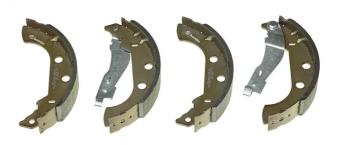

## SHOE S 61 521

The S 61 521 brake shoe is synonymous with reliability

Brembo brake shoes of original equipment quality guarantee the safe and reliable performance of your drum braking system. All Brembo brake shoes are accompanied by a ECE-R90 homologation certificate.