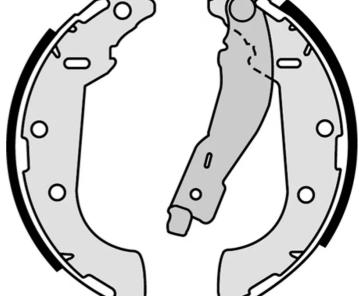

## SHOE S 61 521

The S 61 521 brake shoe is synonymous with reliability

Brembo brake shoes of original equipment quality guarantee the safe and reliable performance of your drum braking system. All Brembo brake shoes are accompanied by a ECE-R90 homologation certificate.

## **Technical specifications**

Rear

| EAN           | code |  |
|---------------|------|--|
| 8432509643358 |      |  |

Width Bendix 42 mm

Braking system

Parking brake lever With handbrake lever

Diameter

229 mm