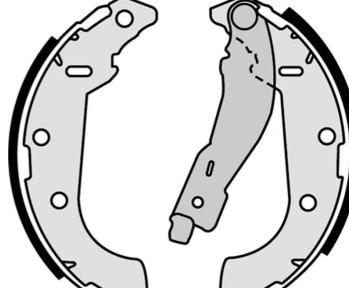

## SHOE S 61 521

The S 61 521 brake shoe is synonymous with reliability

Brembo brake shoes of original equipment quality guarantee the safe and reliable performance of your drum braking system. All Brembo brake shoes are accompanied by a ECE-R90 homologation certificate.

## **Technical specifications**

Rear

| EAN           | code |  |
|---------------|------|--|
| 8432509643358 |      |  |

Width Bendix 42 mm

Braking system

Parking brake lever With handbrake lever

Diameter

229 mm