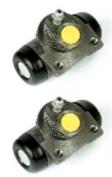

## The H 23 027 shoe kit is synonymous with reliability

The standard Brembo kit is the ideal solution for drum brake maintenance. The kit contains all the components necessary for drum brake maintenance: shoes, brake wheel cylinders, springs, lubricant, and fixing kit.