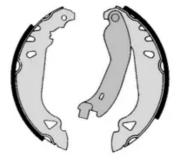

## The H 23 027 shoe kit is synonymous with reliability

The standard Brembo kit is the ideal solution for drum brake maintenance. The kit contains all the components necessary for drum brake maintenance: shoes, brake wheel cylinders, springs, lubricant, and fixing kit.