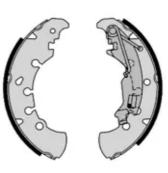

## **SHOE KIT H 23 051**

## The H 23 051 shoe kit is synonymous with reliability

The standard Brembo kit is the ideal solution for drum brake maintenance. The kit contains all the components necessary for drum brake maintenance: shoes, brake wheel cylinders, springs, lubricant, and fixing kit.

- ✓ OE-equivalent
- Brembo quality
- ✓ ECE-R90 certificate
- ✓ Safety
- Durability
- Quick assembly
- ✓ With accessories