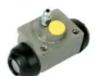

## The H 23 051 shoe kit is synonymous with reliability

The standard Brembo kit is the ideal solution for drum brake maintenance. The kit contains all the components necessary for drum brake maintenance: shoes, brake wheel cylinders, springs, lubricant, and fixing kit.

## **Technical specifications**

| EAN code      | Axle                        | Diameter         |
|---------------|-----------------------------|------------------|
| 8020584070659 | Rear                        | <b>203</b> mm    |
| Width         | Master cylinder<br>diameter | Type of assembly |
| <b>38</b> mm  | <b>22</b> mm                | Not pre-assemble |