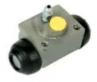

## The H 23 051 shoe kit is synonymous with reliability

The standard Brembo kit is the ideal solution for drum brake maintenance. The kit contains all the components necessary for drum brake maintenance: shoes, brake wheel cylinders, springs, lubricant, and fixing kit.

## **Technical specifications**

| EAN code      | Axle                        | Diameter         |
|---------------|-----------------------------|------------------|
| 8020584070659 | Rear                        | <b>203</b> mm    |
| Width         | Master cylinder<br>diameter | Type of assembly |
| <b>38</b> mm  | <b>22</b> mm                | Not pre-assemble |