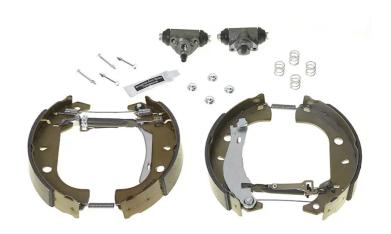

## The K 23 038 shoe kit is synonymous with reliability

The Brembo Kit & Fit is the ideal solution for the maintenance of drum brakes: everything you need for quick and efficient servicing is supplied in a single preassembled package, all with guaranteed Brembo quality. The kit contains all the components necessary for drum brake maintenance: shoes, brake wheel cylinders, springs, lubricant, and fixing kit.

- ✓ OE-equivalent
- Brembo quality
- ✓ ECE-R90 certificate
- Safety
- ✓ Durability
- Quick assembly
- ✓ With accessories
- ✓ Pre-Assembled Kit

## **Technical specifications**

| EAN code<br><b>8020584077900</b> | Axle<br><b>Rear</b>                         | Diameter<br>229 mm             |
|----------------------------------|---------------------------------------------|--------------------------------|
| Width<br><b>42</b> mm            | Master cylinder<br>diameter<br><b>17</b> mm | Type of assembly Pre-assembled |
| Braking system<br><b>Bendix</b>  | Brake proportioning valve                   | 3                              |