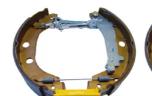

## The K 68 064 shoe kit is synonymous with reliability

The Brembo Kit & Fit is the ideal solution for the maintenance of drum brakes: everything you need for quick and efficient servicing is supplied in a single preassembled package, all with guaranteed Brembo quality. The kit contains all the components necessary for drum brake maintenance: shoes, brake wheel cylinders, springs, lubricant, and fixing kit.

## **Technical specifications**

| EAN code                        | Axle                                        | Diameter                       |
|---------------------------------|---------------------------------------------|--------------------------------|
| 8020584076958                   | Rear                                        | <b>228</b> mm                  |
| Width 42 mm                     | Master cylinder<br>diameter<br><b>22</b> mm | Type of assembly Pre-assembled |
| Braking system<br><b>Bendix</b> | Brake proportionin valve                    | g                              |