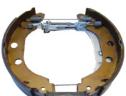

## The K 68 064 shoe kit is synonymous with reliability

The Brembo Kit & Fit is the ideal solution for the maintenance of drum brakes: everything you need for quick and efficient servicing is supplied in a single preassembled package, all with guaranteed Brembo quality. The kit contains all the components necessary for drum brake maintenance: shoes, brake wheel cylinders, springs, lubricant, and fixing kit.

## **Technical specifications**

| EAN code                        | Axle                                        | Diameter                       |
|---------------------------------|---------------------------------------------|--------------------------------|
| 8020584076958                   | Rear                                        | <b>228</b> mm                  |
| Width 42 mm                     | Master cylinder<br>diameter<br><b>22</b> mm | Type of assembly Pre-assembled |
| Braking system<br><b>Bendix</b> | Brake proportionin valve                    | g                              |