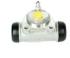

## The K 68 064 shoe kit is synonymous with reliability

The Brembo Kit & Fit is the ideal solution for the maintenance of drum brakes: everything you need for quick and efficient servicing is supplied in a single preassembled package, all with guaranteed Brembo quality. The kit contains all the components necessary for drum brake maintenance: shoes, brake wheel cylinders, springs, lubricant, and fixing kit.

## **Technical specifications**

| EAN code                        | Axle                                        | Diameter                       |
|---------------------------------|---------------------------------------------|--------------------------------|
| 8020584076958                   | Rear                                        | <b>228</b> mm                  |
| Width 42 mm                     | Master cylinder<br>diameter<br><b>22</b> mm | Type of assembly Pre-assembled |
| Braking system<br><b>Bendix</b> | Brake proportionin valve                    | g                              |