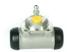

## The K 68 071 shoe kit is synonymous with reliability

The Brembo Kit & Fit is the ideal solution for the maintenance of drum brakes: everything you need for quick and efficient servicing is supplied in a single preassembled package, all with guaranteed Brembo quality. The kit contains all the components necessary for drum brake maintenance: shoes, brake wheel cylinders, springs, lubricant, and fixing kit.