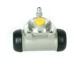

## The K 68 071 shoe kit is synonymous with reliability

The Brembo Kit & Fit is the ideal solution for the maintenance of drum brakes: everything you need for quick and efficient servicing is supplied in a single preassembled package, all with guaranteed Brembo quality. The kit contains all the components necessary for drum brake maintenance: shoes, brake wheel cylinders, springs, lubricant, and fixing kit.