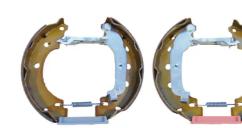

## **SHOE KIT K 68 071**

## The K 68 071 shoe kit is synonymous with reliability

The Brembo Kit & Fit is the ideal solution for the maintenance of drum brakes: everything you need for quick and efficient servicing is supplied in a single preassembled package, all with guaranteed Brembo quality. The kit contains all the components necessary for drum brake maintenance: shoes, brake wheel cylinders, springs, lubricant, and fixing kit.

- ✓ OE-equivalent
- Brembo quality
- ✓ ECE-R90 certificate
- Safety
- ✓ Durability
- Quick assembly
- With accessories
- ✓ Pre-Assembled Kit