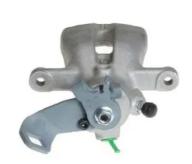

## CALIPER F 06 168

## The F 06 168 caliper is synonymous with reliability

Designed to provide the same performance as new calipers, Brembo remanufactured calipers embody an alternative solution to replacing broken or worn parts with new ones. The brake caliper remanufacturing process involves cleaning and applying a surface treatment to the caliper body, and the renewing of all worn internal components with new ones. The final testing at the end of this process guarantees a Brembo certified product.

## **Technical specifications**

EAN code Axle Diameter
8020584501696 Rear 36 mm

Number of pistons Braking system Position
1 TRW Left

**COMPATIBLE VEHICLES** 