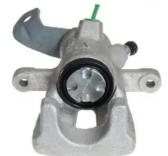

## CALIPER F 06 168

## The F 06 168 caliper is synonymous with reliability

Designed to provide the same performance as new calipers, Brembo remanufactured calipers embody an alternative solution to replacing broken or worn parts with new ones. The brake caliper remanufacturing process involves cleaning and applying a surface treatment to the caliper body, and the renewing of all worn internal components with new ones. The final testing at the end of this process guarantees a Brembo certified product.

## **Technical specifications**

EAN code Axle Diameter
8020584501696 Rear 36 mm

Number of pistons Braking system Position
1 TRW Left

**COMPATIBLE VEHICLES** 