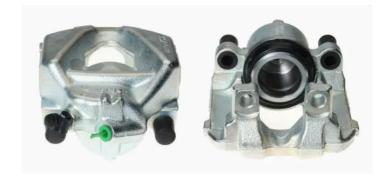

## CALIPER F 06 201

## The F 06 201 caliper is synonymous with reliability

Designed to provide the same performance as new calipers, Brembo remanufactured calipers embody an alternative solution to replacing broken or worn parts with new ones. The brake caliper remanufacturing process involves cleaning and applying a surface treatment to the caliper body, and the renewing of all worn internal components with new ones. The final testing at the end of this process guarantees a Brembo certified product.

## **Technical specifications**

EAN code Axle Diameter
8020584502020 Front 57 mm

Number of pistons Braking system Position
1 ATE Right

**COMPATIBLE VEHICLES** 