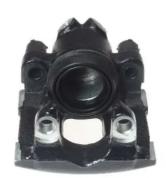

## CALIPER F 06 216

## The F 06 216 caliper is synonymous with reliability

Designed to provide the same performance as new calipers, Brembo remanufactured calipers embody an alternative solution to replacing broken or worn parts with new ones. The brake caliper remanufacturing process involves cleaning and applying a surface treatment to the caliper body, and the renewing of all worn internal components with new ones. The final testing at the end of this process guarantees a Brembo certified product.

## **Technical specifications**

EAN code Axle Diameter
8020584502174 Rear 46 mm

Number of pistons Braking system Position
1 ATE Left

**COMPATIBLE VEHICLES** 