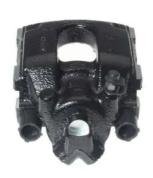

## CALIPER F 06 216

## The F 06 216 caliper is synonymous with reliability

Designed to provide the same performance as new calipers, Brembo remanufactured calipers embody an alternative solution to replacing broken or worn parts with new ones. The brake caliper remanufacturing process involves cleaning and applying a surface treatment to the caliper body, and the renewing of all worn internal components with new ones. The final testing at the end of this process guarantees a Brembo certified product.

## **Technical specifications**

EAN code Axle Diameter
8020584502174 Rear 46 mm

Number of pistons Braking system Position
1 ATE Left

**COMPATIBLE VEHICLES** 