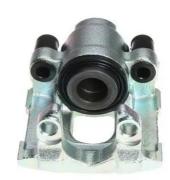

## CALIPER F 06 231

## The F 06 231 caliper is synonymous with reliability

Designed to provide the same performance as new calipers, Brembo remanufactured calipers embody an alternative solution to replacing broken or worn parts with new ones. The brake caliper remanufacturing process involves cleaning and applying a surface treatment to the caliper body, and the renewing of all worn internal components with new ones. The final testing at the end of this process guarantees a Brembo certified product.

## **Technical specifications**

| EAN code          | Axle           | Diameter     |
|-------------------|----------------|--------------|
| 8020584502327     | Rear           | <b>42</b> mm |
| Number of pistons | Braking system | Position     |
| 1                 | ATE            | Right        |