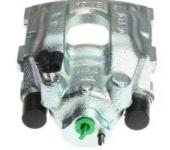

## CALIPER F 06 231

## The F 06 231 caliper is synonymous with reliability

Designed to provide the same performance as new calipers, Brembo remanufactured calipers embody an alternative solution to replacing broken or worn parts with new ones. The brake caliper remanufacturing process involves cleaning and applying a surface treatment to the caliper body, and the renewing of all worn internal components with new ones. The final testing at the end of this process guarantees a Brembo certified product.

## **Technical specifications**

| EAN code          | Axle           | Diameter     |
|-------------------|----------------|--------------|
| 8020584502327     | Rear           | <b>42</b> mm |
| Number of pistons | Braking system | Position     |
| 1                 | ATE            | Right        |