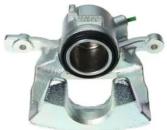

## CALIPER F 06 271

## The F 06 271 caliper is synonymous with reliability

Designed to provide the same performance as new calipers, Brembo remanufactured calipers embody an alternative solution to replacing broken or worn parts with new ones. The brake caliper remanufacturing process involves cleaning and applying a surface treatment to the caliper body, and the renewing of all worn internal components with new ones. The final testing at the end of this process guarantees a Brembo certified product.

## **Technical specifications**

| EAN code          | Axle           | Diameter     |
|-------------------|----------------|--------------|
| 8020584541883     | Front          | <b>54</b> mm |
| Number of pistons | Braking system | Position     |
| 1                 | TRW            | Right        |