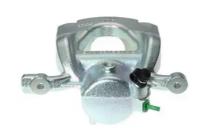

## CALIPER F 06 271

## The F 06 271 caliper is synonymous with reliability

Designed to provide the same performance as new calipers, Brembo remanufactured calipers embody an alternative solution to replacing broken or worn parts with new ones. The brake caliper remanufacturing process involves cleaning and applying a surface treatment to the caliper body, and the renewing of all worn internal components with new ones. The final testing at the end of this process guarantees a Brembo certified product.

## **Technical specifications**

| EAN code          | Axle           | Diameter     |
|-------------------|----------------|--------------|
| 8020584541883     | Front          | <b>54</b> mm |
| Number of pistons | Braking system | Position     |
| 1                 | TRW            | Right        |