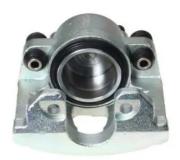

## CALIPER F 11 015

## The F 11 015 caliper is synonymous with reliability

Designed to provide the same performance as new calipers, Brembo remanufactured calipers embody an alternative solution to replacing broken or worn parts with new ones. The brake caliper remanufacturing process involves cleaning and applying a surface treatment to the caliper body, and the renewing of all worn internal components with new ones. The final testing at the end of this process guarantees a Brembo certified product.