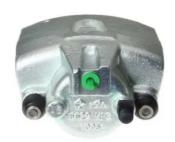

## CALIPER F 11 015

## The F 11 015 caliper is synonymous with reliability

Designed to provide the same performance as new calipers, Brembo remanufactured calipers embody an alternative solution to replacing broken or worn parts with new ones. The brake caliper remanufacturing process involves cleaning and applying a surface treatment to the caliper body, and the renewing of all worn internal components with new ones. The final testing at the end of this process guarantees a Brembo certified product.