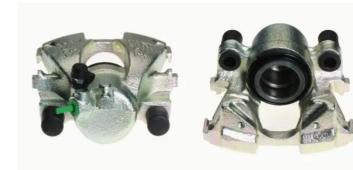

## CALIPER F 23 112

## The F 23 112 caliper is synonymous with reliability

Designed to provide the same performance as new calipers, Brembo remanufactured calipers embody an alternative solution to replacing broken or worn parts with new ones. The brake caliper remanufacturing process involves cleaning and applying a surface treatment to the caliper body, and the renewing of all worn internal components with new ones. The final testing at the end of this process guarantees a Brembo certified product.