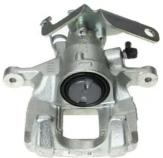

## CALIPER F 24 180

## The F 24 180 caliper is synonymous with reliability

Designed to provide the same performance as new calipers, Brembo remanufactured calipers embody an alternative solution to replacing broken or worn parts with new ones. The brake caliper remanufacturing process involves cleaning and applying a surface treatment to the caliper body, and the renewing of all worn internal components with new ones. The final testing at the end of this process guarantees a Brembo certified product.

## **Technical specifications**

| EAN code          | Axle           | Diameter     |
|-------------------|----------------|--------------|
| 8020584538104     | Rear           | <b>48</b> mm |
|                   |                |              |
| Number of pistons | Braking system | Position     |
| 1                 | BOSCH          | Left         |