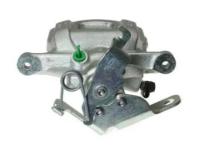

## CALIPER F 24 180

## The F 24 180 caliper is synonymous with reliability

Designed to provide the same performance as new calipers, Brembo remanufactured calipers embody an alternative solution to replacing broken or worn parts with new ones. The brake caliper remanufacturing process involves cleaning and applying a surface treatment to the caliper body, and the renewing of all worn internal components with new ones. The final testing at the end of this process guarantees a Brembo certified product.

## **Technical specifications**

| EAN code          | Axle           | Diameter     |
|-------------------|----------------|--------------|
| 8020584538104     | Rear           | <b>48</b> mm |
|                   |                |              |
| Number of pistons | Braking system | Position     |
| 1                 | BOSCH          | Left         |