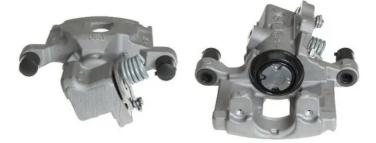

## CALIPER F 28 127

The F 28 127 caliper is synonymous with reliability

Designed to provide the same performance as new calipers, Brembo remanufactured calipers embody an alternative solution to replacing broken or worn parts with new ones. The brake caliper remanufacturing process involves cleaning and applying a surface treatment to the caliper body, and the renewing of all worn internal components with new ones. The final testing at the end of this process guarantees a Brembo certified product.

## **Technical specifications**

| EAN code          | Axle           | Diameter     |
|-------------------|----------------|--------------|
| 8020584508329     | <b>Rear</b>    | <b>34</b> mm |
| Number of pistons | Braking system | Position     |
| <b>1</b>          | <b>ATE</b>     | <b>Right</b> |