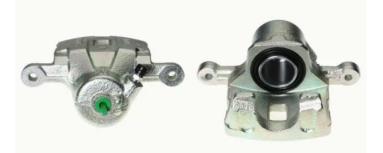

## CALIPER F 30 048

The F 30 048 caliper is synonymous with reliability

Designed to provide the same performance as new calipers, Brembo remanufactured calipers embody an alternative solution to replacing broken or worn parts with new ones. The brake caliper remanufacturing process involves cleaning and applying a surface treatment to the caliper body, and the renewing of all worn internal components with new ones. The final testing at the end of this process guarantees a Brembo certified product.