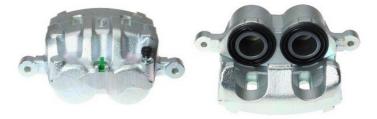

## CALIPER F 30 148

The F 30 148 caliper is synonymous with reliability

Designed to provide the same performance as new calipers, Brembo remanufactured calipers embody an alternative solution to replacing broken or worn parts with new ones. The brake caliper remanufacturing process involves cleaning and applying a surface treatment to the caliper body, and the renewing of all worn internal components with new ones. The final testing at the end of this process guarantees a Brembo certified product.

## **Technical specifications**

| EAN code          | Axle           |          |
|-------------------|----------------|----------|
| 8020584509975     | Front left     |          |
|                   |                |          |
| Number of pistons | Braking system | Position |
| 2                 | KASCO          | Left     |